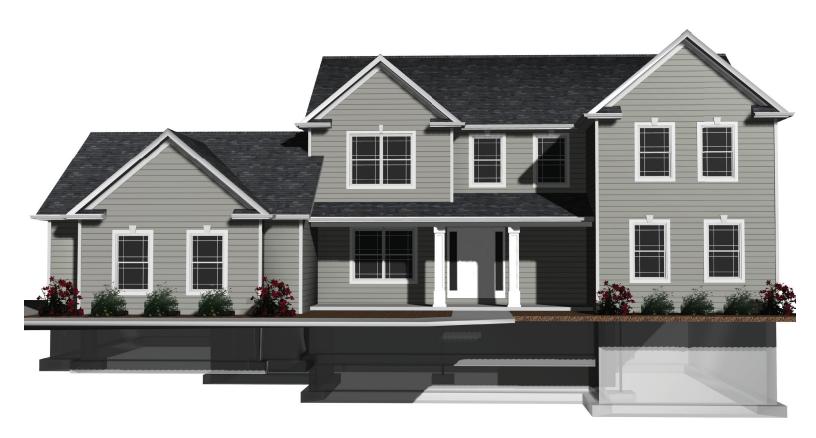

# The FARMSTEAD

1.5 Story | 2272 SqFt | 4 Beds | 2.5 Baths

#### 1ST FLOOR

Our homes are designed with an open concept. We do this to share living space and experience with your family, make your home feel larger, and to allow natural light throughout.

## 2ND FLOOR \_\_\_\_\_

## **BASEMENT**

Our basements are designed for maximum openess, keeping all utilities like ductwork, pipes, wires, beams and poles out of your future finished spaces ultimately saving you time and money.