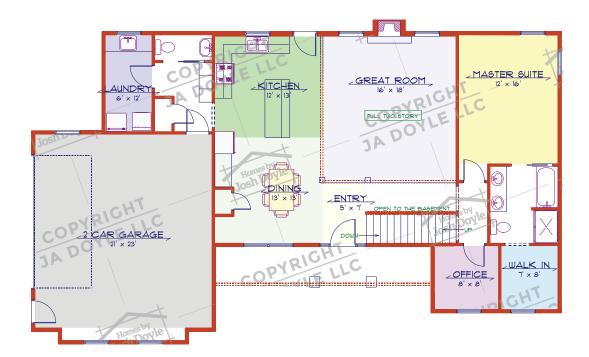

#### 1ST FLOOR

Our homes are designed with an open concept. We do this to share living space and experience with your family, make your home feel larger, and to allow natural light throughout.