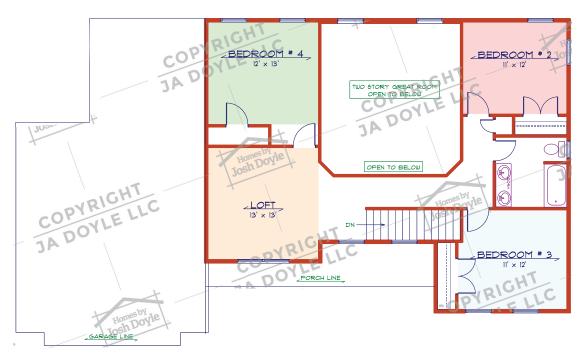

# The FARMSTEAD

1.5 Story | 2272 SqFt | 4 Beds | 2.5 Baths



# True custom. From design to finish.

It all starts with the design, and at Homes by Josh Doyle, you can choose and modify one of our many plans, or start fresh with your own ideas. Let Josh design your custom dream home for **FREE**. All of our homes are built for each customer based on their specific wants, needs and budget.

Schedule your FREE design and estimate today!









#### 1ST FLOOR

Our homes are designed with an open concept. We do this to share living space and experience with your family, make your home feel larger, and to allow natural light throughout.



## 2ND FLOOR \_\_\_\_\_



## **BASEMENT**

Our basements are designed for maximum openess, keeping all utilities like ductwork, pipes, wires, beams and poles out of your future finished spaces ultimately saving you time and money.