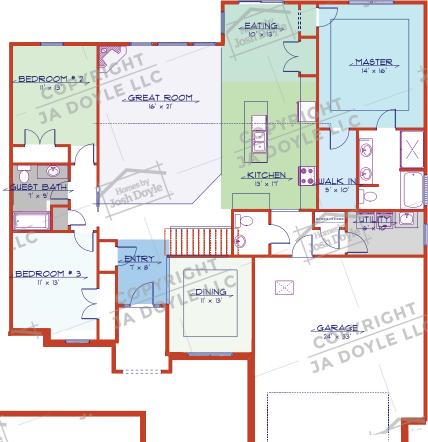

## **1ST FLOOR**

Our homes are designed with an open concept. We do this to share living space and experience with your family, make your home feel larger, and to allow natural light throughout.