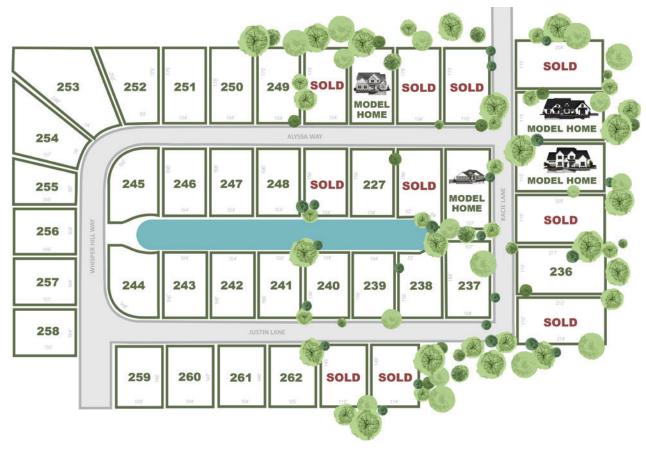

## **HIDDEN HOLLOW**

This unique development is an exciting project created by Homes By Josh Doyle, one of the region's premier custom builders. Imagine a beautiful and private wooded setting in Monclova. This is that special place where you can design and build the home you've always wanted. Generous oversized lots mean room to enjoy the outdoors in Crimson Hollow, one of the region's most energizing and family friendly communities. All lots are fully developed with all utilities available. Located in Anthony Wayne School district with no income taxes.

Visit our website for the latest lot availability.