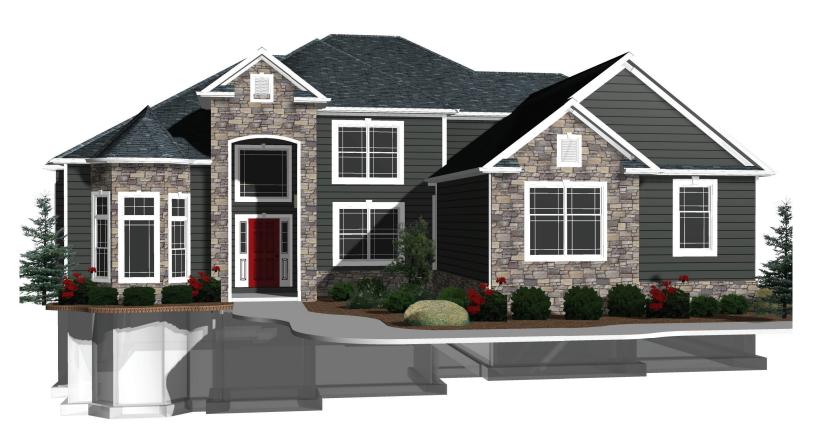

## The **NANTUCKET**

1.5 Story | 3220 SqFt | 4 Beds | 3.5 Baths

## True custom. From design to finish.

It all starts with the design, and at Homes by Josh Doyle, you can choose and modify one of our many plans, or start fresh with your own ideas. Let Josh design your custom dream home for **FREE**. All of our homes are built for each customer based on their specific wants, needs and budget.