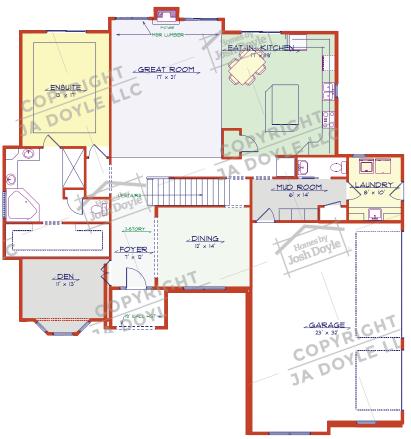

## 1<sup>ST</sup> FLOOR

Our homes are designed with an open concept. We do this to share living space and experience with your family, make your home feel larger, and to allow natural light throughout.