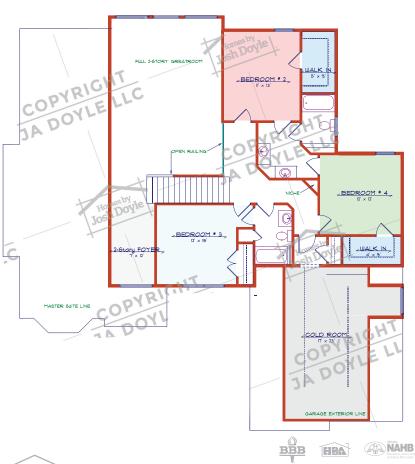

stom. From design to finish.

It all starts with the design, and at Homes by Josh Doyle, you can choose and modify one of our many plans, or start fresh with your own ideas. Let Josh design your custom dream home for **FREE**. All of our homes are built for each customer based on their specific wants, needs and budget.

Schedule your FREE design and estimate today!











## 1<sup>ST</sup> FLOOR

Our homes are designed with an open concept. We do this to share living space and experience with your family, make your home feel larger, and to allow natural light throughout.

2ND FLOOR

## **BASEMENT**

Our basements are designed for maximum openess, keeping all utilities like ductwork, pipes, wires, beams and poles out of your future finished spaces ultimately saving you time and money.