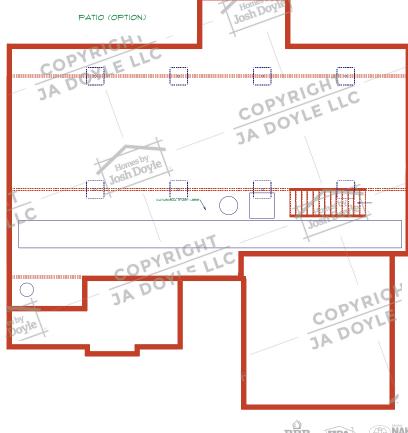

## **BASEMENT**

Our basements are designed for maximum openess, keeping all utilities like ductwork, pipes, wires, beams and poles out of your future finished spaces ultimately saving you time and money.