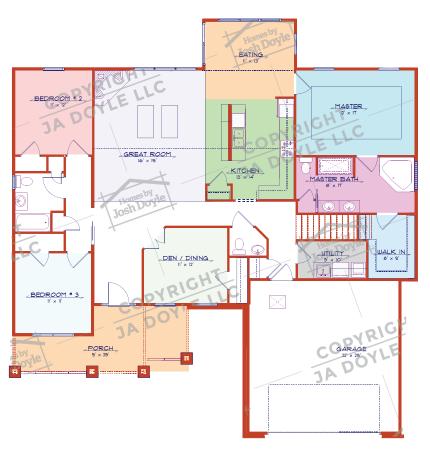

## 1ST FLOOR

Our homes are designed with an open concept. We do this to share living space and experience with your family, make your home feel larger, and to allow natural light throughout.