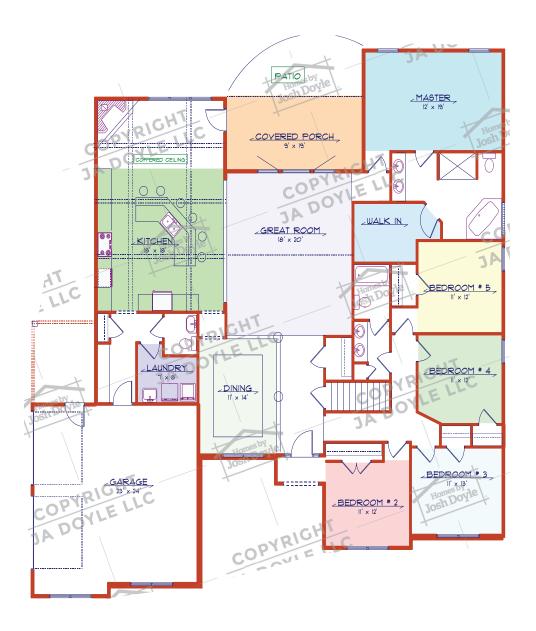

## 1ST FLOOR

Our homes are designed with an open concept. We do this to share living space and experience with your family, make your home feel larger, and to allow natural light throughout.